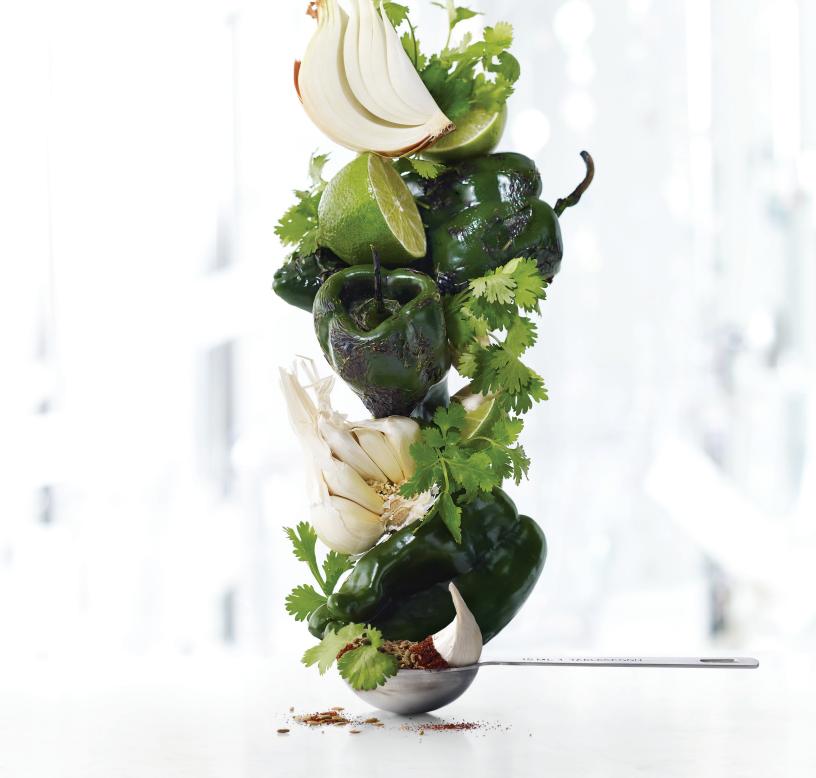

### **Flavor in Action**

MINOR'S<sup>®</sup> Chipotle Flavor Concentrate kicks up the flavor in Latin-inspired favorites or everyday items across the menu such as in light, refreshing Chipotle & Burnt Orange Tuna Salad.

### **LATIN FLAVORS**

MINOR'S<sup>®</sup> Latin Flavor Concentrates boast rich, flavorful flair from smoked, dried or fire-roasted chiles, sofrito of onions and garlic, and herbs. The result is fresh-tasting authenticity that's ready to kick-start any recipe and wow every customer.