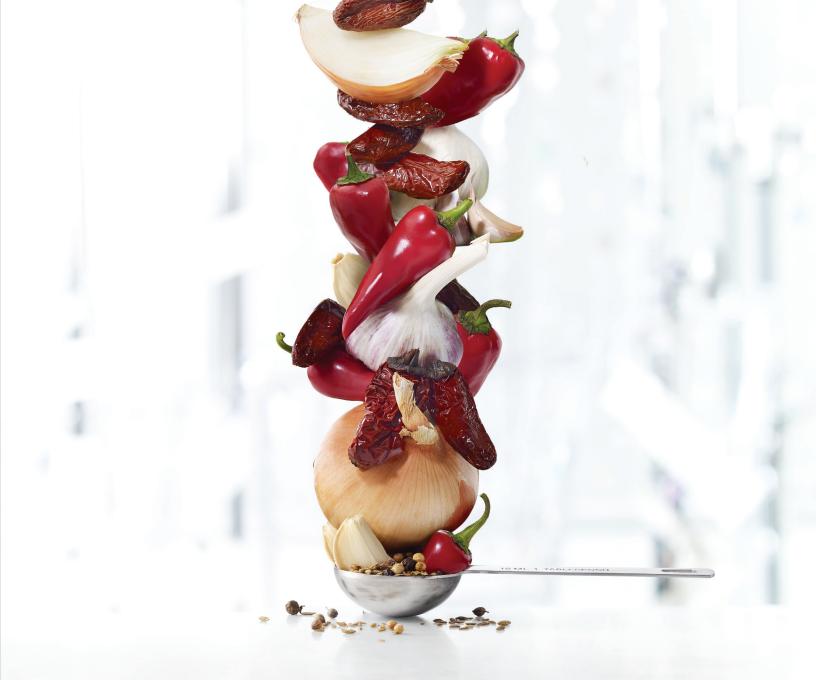

### **ORIGINS FLAVORS**

Crafted with authentic, savory combinations of rich roasted vegetables, caramelized garlic and aromatic herbs or bold spices, MINOR'S® Origins Flavor Concentrates make bold flavor statements in every dish.

### **LATIN FLAVORS**

MINOR'S<sup>®</sup> Latin Flavor Concentrates boast rich, flavorful flair from smoked, dried or fire-roasted chiles, sofrito of onions and garlic, and herbs. The result is fresh-tasting authenticity that's ready to kick-start any recipe and wow every customer.