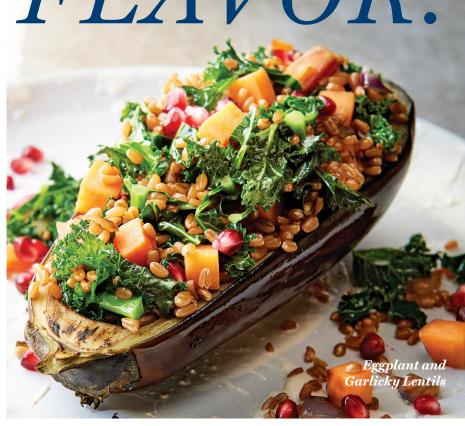

# Made with Recognizable Ingredients.

Classical Reductions<sup>™</sup> are crafted using a short list of clean, high-quality ingredients and:

- No Gluten
- No Hydrolyzed Vegetable Proteins (HVP)
- No Disodium Inosinate or Disodium Guanylate (I&G)
- No Artificial Preservatives
- No Artificial Colors\*