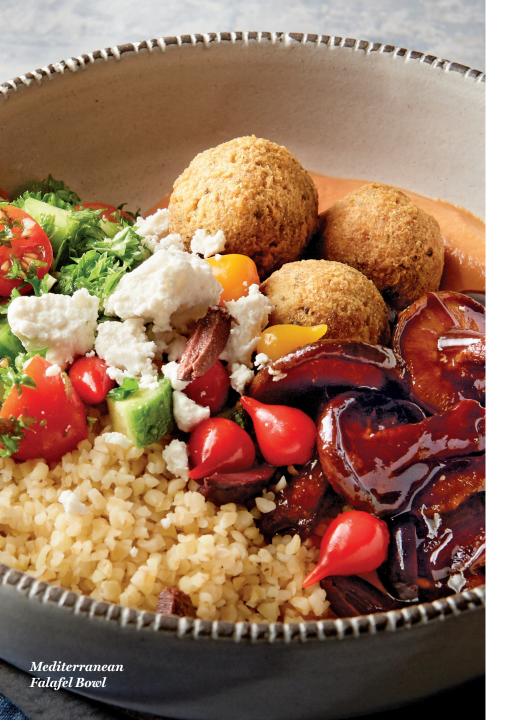

#### CLASSICAL REDUCTIONS<sup>™</sup> REDUCED VEGETABLE STOCK

Carrot, tomato and the essence of mushroom and onion combine with a blend of spices for intensely rich, savory flavor and velvety texture.

For more sauce-building ideas, download the Classical Reductions Inspiration Matrix at **minorsfoodservice.com.** 