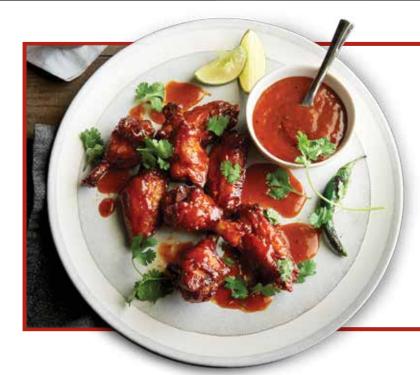

### **HOT INDIAN HONEY SAUCE IDEA**

Try it smothered over crispy Chicken Wings or served on the side for dipping.