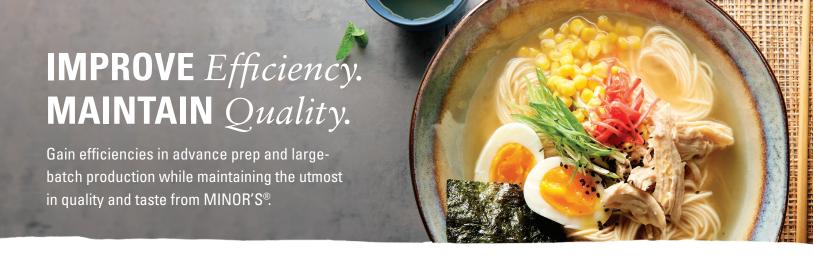

## Experience the benefits of the MINOR'S® bases and culinary products you trust on a larger scale.

- Save time: open one pail vs multiple tubs Reduce waste of plastic and corrugation
  - MINOR'S® large pails are available in sizes ranging from 25LB to 50LB

## VALIDATED READY-TO-EAT (RTE) ENSURES FOOD SAFETY

Like all MINOR'S® products, our large pails still offer the RTE advantage: safe and ready for use without an added cook step.

MINOR'S® ensures harmful bacteria is destroyed during production by meeting strict USDA and FDA standards with our enhanced kitchen processes, advanced high-hygiene packaging environment and rigorous end-to-end ingredient sourcing and handling procedures.