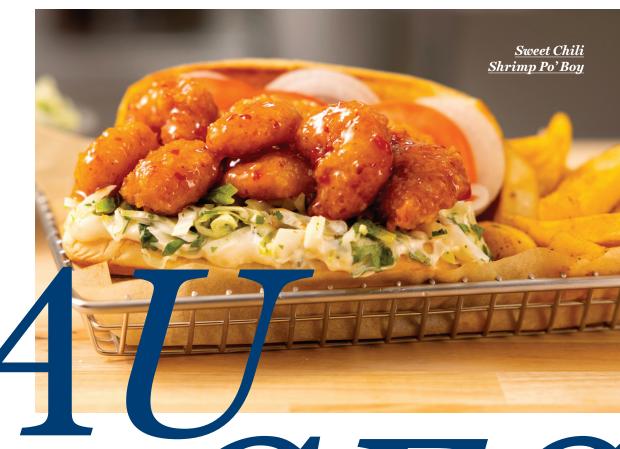

#### **Sweet Chili**

This golden, chutney-like sauce is blended with bits of red sweet chilies and chili flakes, giving a spicy kick of heat at the end of every bite.