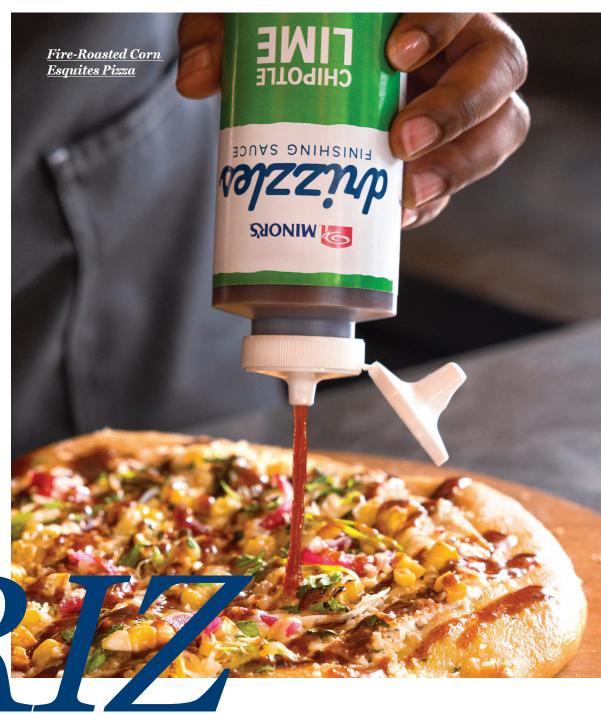

## DRIZZLES FINISHING SAUCES

Turn any dish into a showstopper, in seconds.

#### **Chipotle Lime**

Zesty citrus meets smoky peppers for a fresh and flavorful finish.