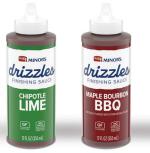

#### Lemongrass BBQ

Fresh lemongrass flavor combines with traditional BBQ for a bright and tangy Asian-inspired sauce.