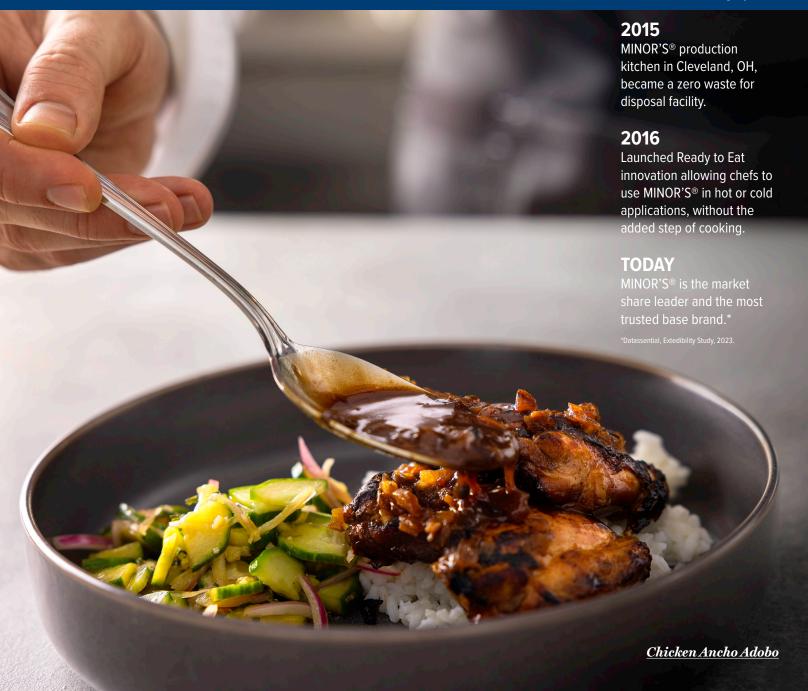

the manual labor, so chefs could spend their valuable time perfecting recipes and making innovative, delicious food. He borrowed a mixer, went into the kitchen, and created a chicken base.

Then, phase two was born. He turned the traditional sales and marketing model on its head and hired his target audience: chefs. It became the foundation of Minor's: a partnership between those making the product and those using it. Today, we call it the Chef-to-Chef Difference.

#### 1951

Dr. L.J. Minor developed the first refrigerated, meatfirst base.

#### 1970

Began loyal sponsorship of American Culinary Federation.

#### 1977

Dr. L.J. Minor, Chef Louis I Szathmary and Lt. Gen. John D. McLaughlin were successful in elevating the status of Chef from the "Services" to the "Professional" category.









#### CLASSICAL REDUCTIONS™ REDUCED STOCKS

Performs like scratch for tradition with ease.



#### Classical Reductions™ Reduced Brown Stock

Real, concentrated beef stock results in rich gelatinous mouthfeel while the addition of mushrooms adds savory depth of flavor.

#### Classical Reductions™ Reduced Chicken Stock

Robust, roasted chicken flavor made with real stock and a blend of slowsimmered ingredients result in a savory depth of flavor.

#### Classical Reductions™ Reduced Vegetable Stock

Carrot, tomato and the essence of mushroom and onion combine with a blend of spices for intensely rich, savory flavor and velvety texture.





#### **BASES**

The value of greater flavor and yield.









#### **POULTRY BASES**

#### **Chicken Base**

Made from USDA-inspected poultry and