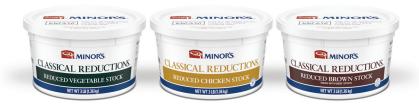

#### CLASSICAL REDUCTIONS™ REDUCED STOCKS

Performs like scratch for tradition with ease.

#### Classical Reductions™ Reduced Brown Stock

Real, concentrated beef stock results in rich gelatinous mouthfeel while the addition of mushrooms adds savory depth of flavor.

#### Classical Reductions™ Reduced Chicken Stock

Robust, roasted chicken flavor made with real stock and a blend of slowsimmered ingredients result in a savory depth of flavor.

#### Classical Reductions™ Reduced Vegetable Stock

Carrot, tomato and the essence of mushroom and onion combine with a blend of spices for intensely rich, savory flavor and velvety texture.