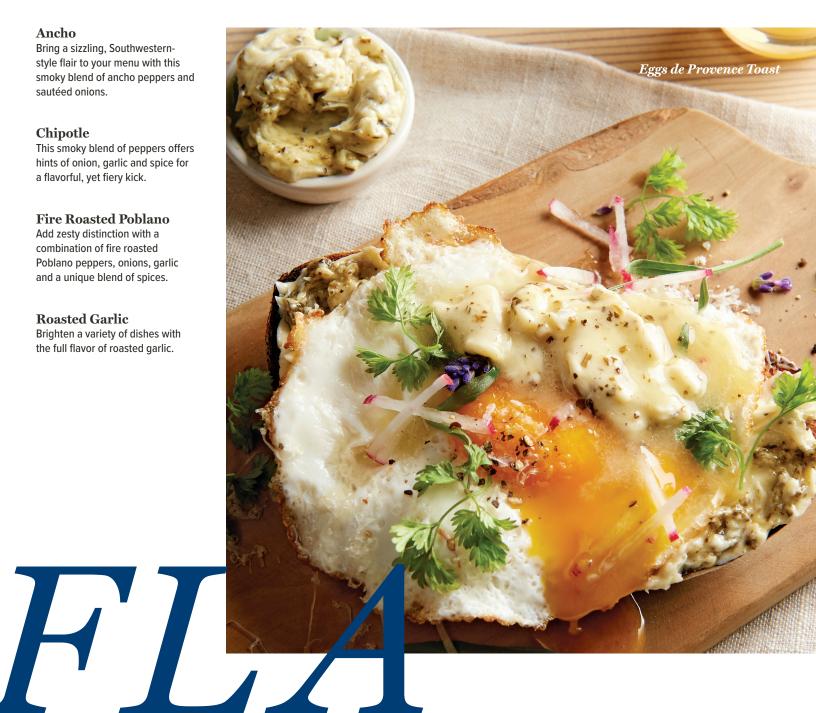

#### **FLAVOR CONCENTRATES**

Stir even more flavor into your menu.

#### Ancho

Bring a sizzling, Southwesternstyle flair to your menu with this smoky blend of ancho peppers and sautéed onions.

#### Chipotle

This smoky blend of peppers offers hints of onion, garlic and spice for a flavorful, yet fiery kick.

#### Fire Roasted Poblano

Add zesty distinction with a combination of fire roasted Poblano peppers, onions, garlic and a unique blend of spices.

#### **Roasted Garlic**

Brighten a variety of dishes with the full flavor of roasted garlic.