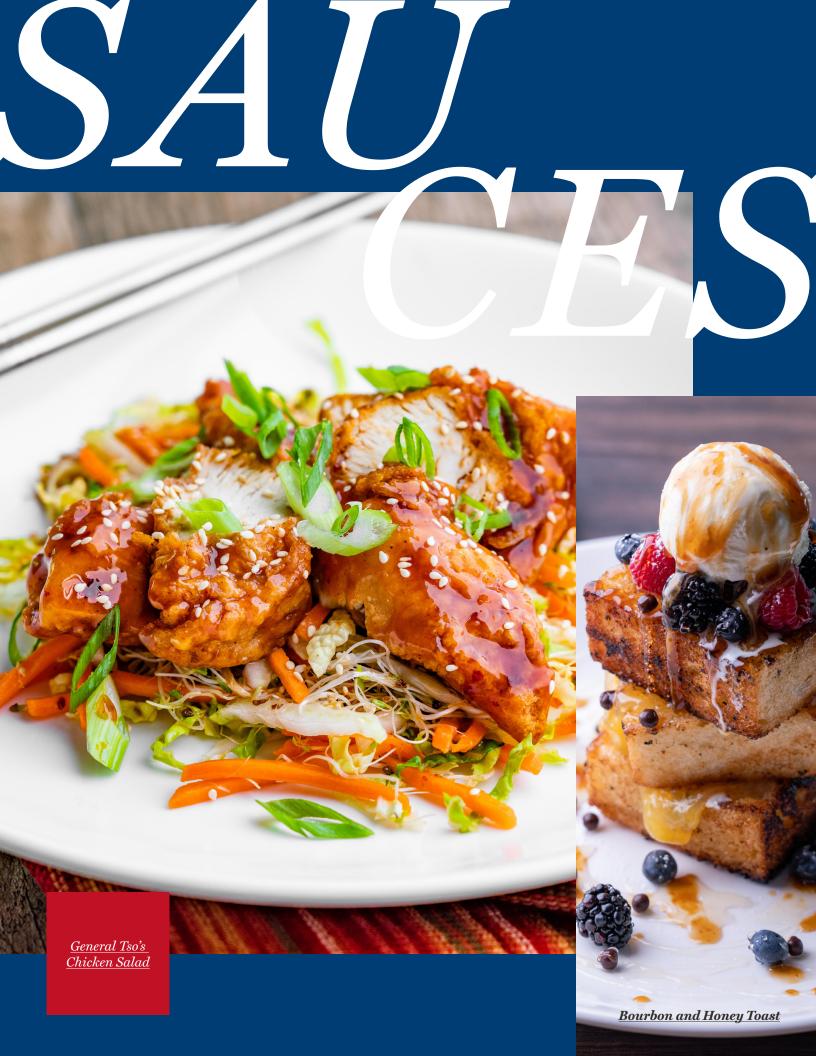

#### General Tso's

This popular Asian-style sauce features a fiery blend of ginger, garlic and sesame.