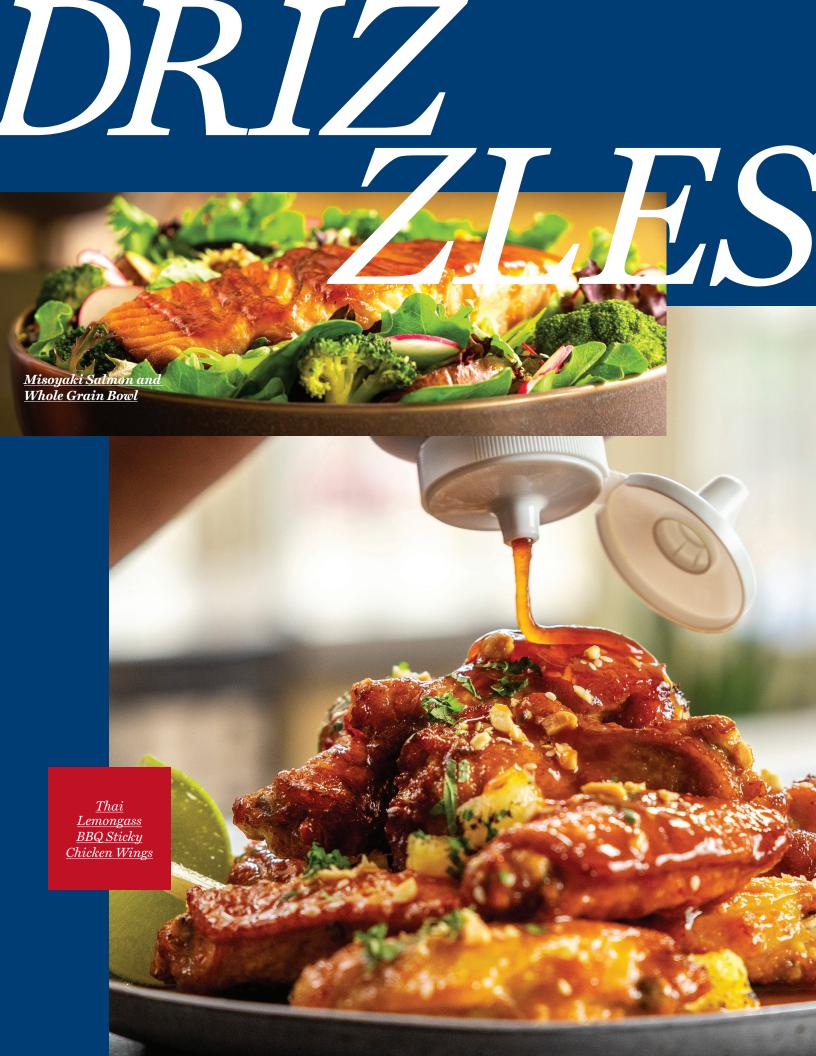

#### Misoyaki Drizzle

Aged miso adds a layer of complexity to traditional teriyaki for a burst of umami in every bite.