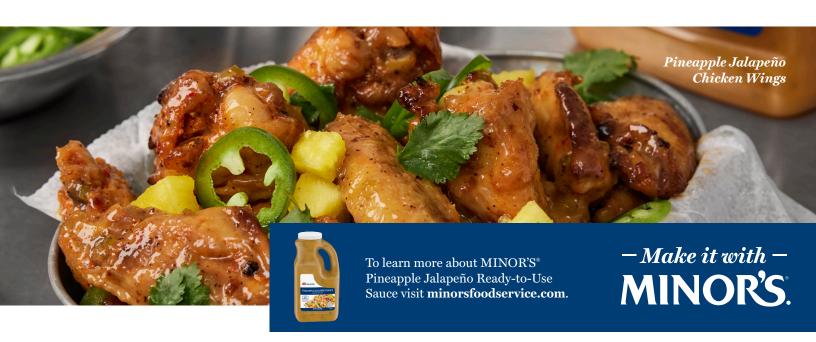

## SVEET HEAT.

SWEET & SPICYINSPO

- Pineapple Jalapeño Stir-Fry
- · Brush it on grilled seafood and vegetables
- Toss it with chicken or seitan wings
- Add a dollop to burgers and chicken sandwiches
- Use it as a dipping sauce, marinade or dressing