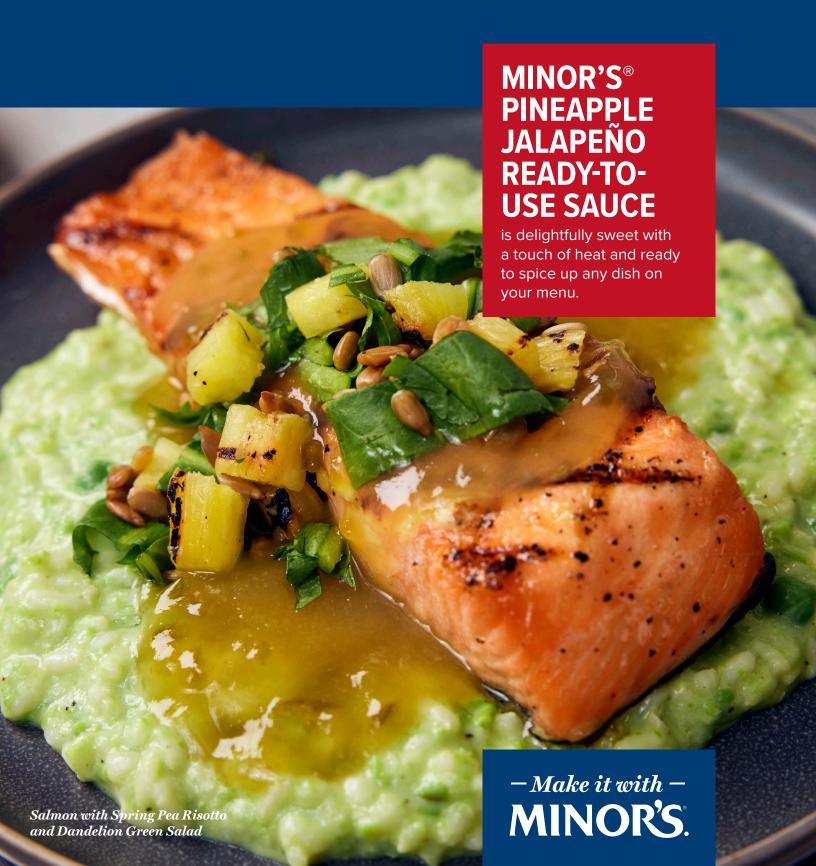

## SVEET HEAT.

SWEET & SPICYINSPO

- Pineapple Jalapeño Stir-Fry
- · Brush it on grilled seafood and vegetables
- Toss it with chicken or seitan wings
- Add a dollop to burgers and chicken sandwiches
- Use it as a dipping sauce, marinade or dressing